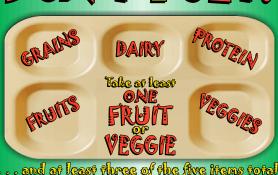

## DON'T4GETI

Fresh Grapes Pears So your meal counts as a complete lunch!

#### First things First \_- New This Year!

Choose at least ONE serving of FRUIT and at least THREE items TOTAL so your meal counts as a Complete Breakfast!

BREAKFAST@SCHOOL For first-class learning!