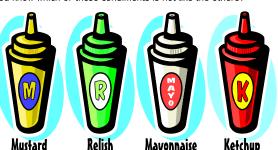

## **Crazy Condiments!**

"Condiments" are foods that you put on other foods, like the popular condiments pictured below. Of these four, three contain almost no fat and one contains pretty much nothing BUT fat. Do you know which of these condiments is not like the others?

A: Regular mayo is nearly all fat, although reduced fat and nonfat versions are also available.

Learn more at www.CHOOSEMYPLATE.gov or http://kidshealth.org/kid/stay healthy/food/pyramid.html