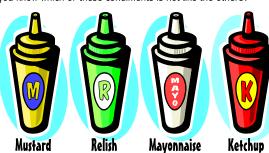

# **Crazy Condiments!**

"Condiments" are foods that you put on other foods, like the popular condiments pictured below. Of these four, three contain almost no fat and one contains pretty much nothing BUT fat. Do you know which of these condiments is not like the others?

A: Regular mayo is nearly all fat, although reduced fat and nonfat versions are also available.

Learn more at www.CHOOSEMYPLATE.gov or http://kidshealth.org/kid/stay healthy/food/pyramid.html