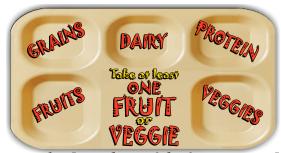

# DON'T4GETI

... and at least three of the five items total so your meal counts as a complete lunch!