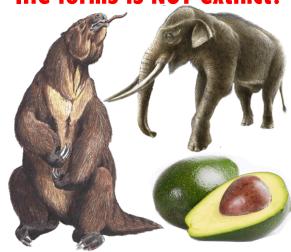

## Which of these prehistoric life forms is NOT extinct?

STEGOMASTODON -- a six-ton elephant-like behemoth.

MEGATHERIUM -- a four-ton giant ground sloth. And the

AVOCADO?! The first two are extinct -- and the third probably
should be. The avocado plant developed its large seed (it was
even larger back then) because very big animals would eat the
fruit whole in one gulp, seed and all, and help the plant spread
to new areas. When most of the big mammals died off 10,000
or more years ago, the avocado should have disappeared with
them -- birds and tiny mammals can't begin to swallow and
disperse a seed that big! But somehow the wild avocado
survived thousands of years until humans learned to cultivate
the delicious fruit. And the avocado's future survival was
guaranteed when man discovered the Super Bowl and started
cranking out lots of guacamole every winter!!