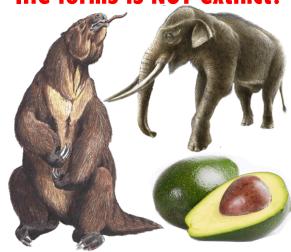

# Which of these prehistoric life forms is NOT extinct?

STEGOMASTODON -- a six-ton elephant-like behemoth. MEGATHERIUM -- a four-ton giant ground sloth. And the AVOCADO?! The first two are extinct -- and the third probably should be. The avocado plant developed its large seed (it was even larger back then) because very big animals would eat the fruit whole in one gulp, seed and all, and help the plant spread to new areas. When most of the big mammals died off 10,000 or more years ago, the avocado should have disappeared with them -- birds and tiny mammals can't begin to swallow and disperse a seed that big! But somehow the wild avocado survived thousands of years until humans learned to cultivate the delicious fruit. And the avocado's future survival was guaranteed when man discovered the Super Bowl and started cranking out lots of quacamole every winter!!