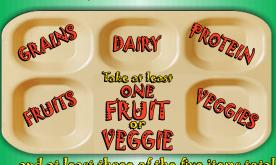

# DON'T4GETI

.. and of least three of the five items total so your meal counts as a complete lunch!

### First things First \_- New This Year!

Choose at least ONE serving of FRUIT and at least THREE items TOTAL so your meal counts as a Complete Breakfast!

DREAKFAST@SCHOOL For first-class learning!