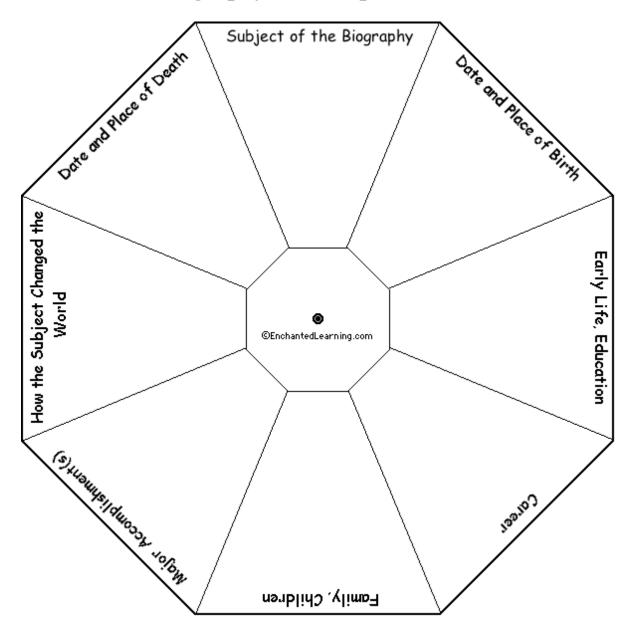

## EnchantedLearning.com Biography Book Report Wheel Top

If you met the subject of this biography, what questions would you ask?

Did you like this book? Would you recommend this book to a friend? Explain why.