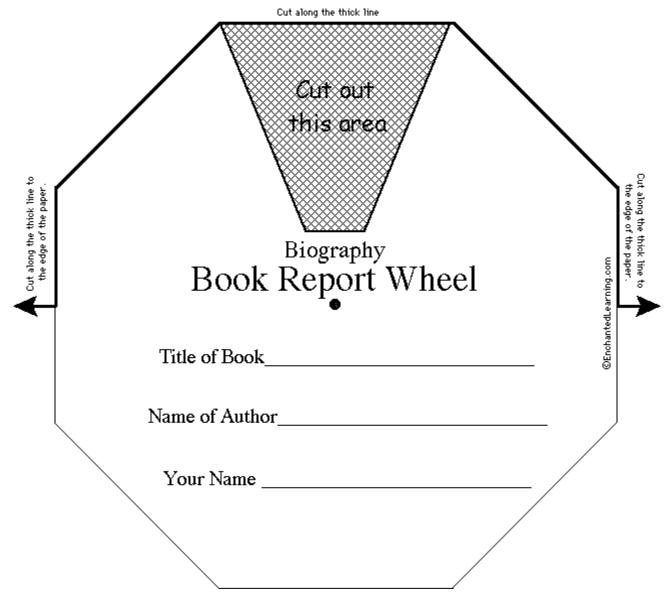

## EnchantedLearning.com Biography Book Report Wheel

This is the bottom of the Biography Book Report Wheel. Cut along the outside of the wheel.

On the other page of this printout (which will be the top page), cut out along the thick black lines (cut along the top half of the wheel and then out to the two side edges of the paper). Then cut out the cross-hatched areas.

Attach this wheel to the <u>top page</u> with a brad through the centers of the two wheels. The bottom wheel is slightly larger than the top wheel to help in spinning the wheel.