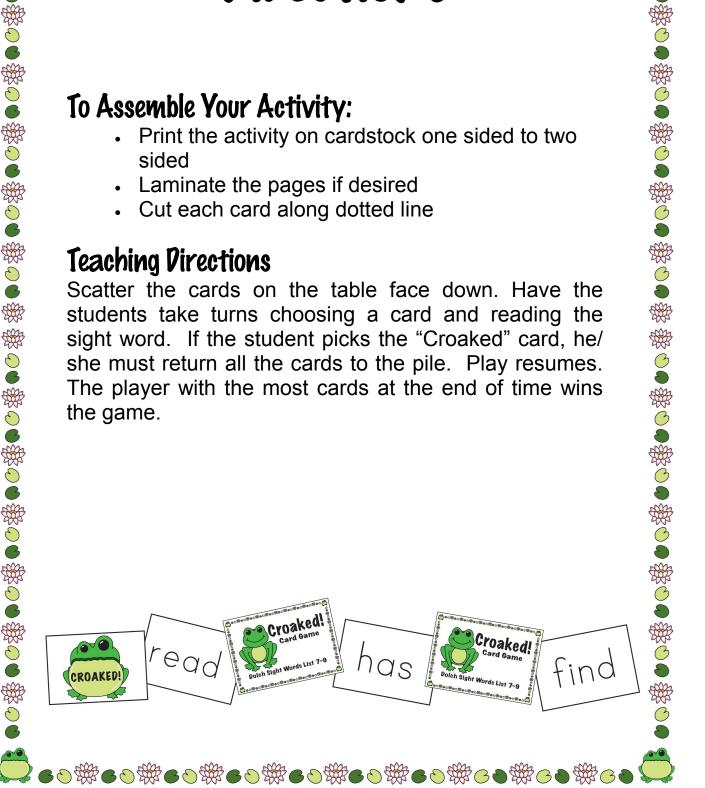

#### To Assemble Your Activity:

- Print the activity on cardstock one sided to two sided
- Laminate the pages if desired
- Cut each card along dotted line

#### Teaching Directions

後のの雑のの報のの報のの報のの報のの報

Scatter the cards on the table face down. Have the students take turns choosing a card and reading the sight word. If the student picks the "Croaked" card, he/ she must return all the cards to the pile. Play resumes. The player with the most cards at the end of time wins the game.