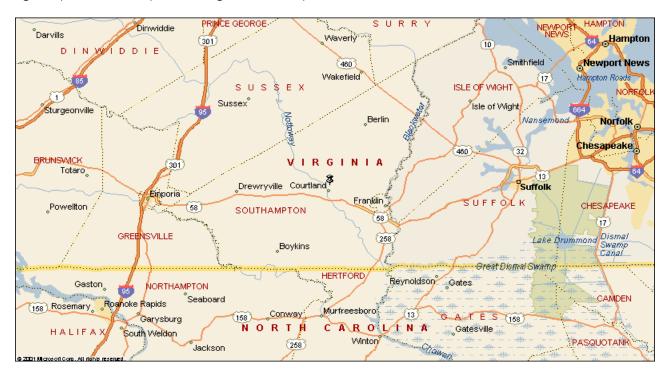

## Directions to Southampton County (School Board Office)

Southampton County, Virginia borders the City of Suffolk, Tidewater Community, and North Carolina. We are located just East of I-95, and South and West of I-64, major eastern corridors of the United States. US Highways 460 and 58 pass through the County.

## Directions from Richmond, VA

Depart Richmond - Merge onto I-95 [Richmond-Petersburg Turnpike] (S) for 33.2 mi At I-95 Exit 41, turn off onto Ramp for 0.3 mi Bear RIGHT (SE) for 0.2 mi Continue (SE) on SR-35 [Courtland Road] for 32.0 mi

Turn (E) on SR-35 [Meherrin Road] for 2.9 mi to Courtland

Follow SR-35 Arrive 21308 Plank Road, Courtland, VA 23837 (just (W) of Courtland town limits)

Merge onto I-664 [Hampton Roads Beltway] (W) for 0.7 mi

At I-664 Exit 13A, turn off onto ramp for 0.8 mi towards US-13/US-58/US-460/Suffolk

Continue (W) on US-58 [Suffolk Northern Bypass] for 39.2 mi

Continue (W) on US-58 Bs. [Main Street] for 2.4 mi to Courtland

Continue (N) onto SR-35 [Main Street] for 0.7 mi

Arrive 21308 Plank Road, Courtland, VA 23837